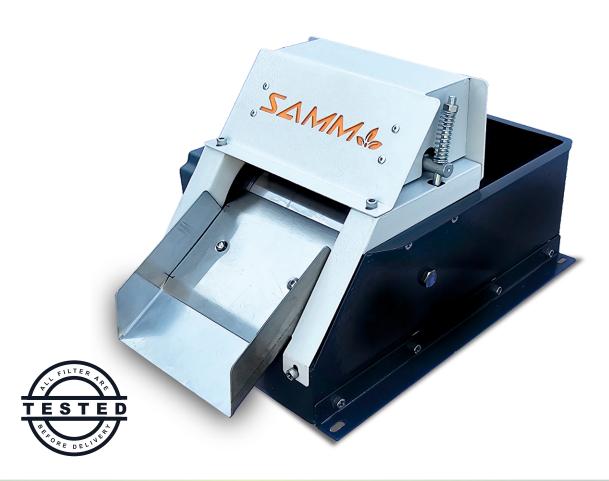

# MAGNETIC COOLANT **SEPARATOR**

### REMOVES SLUDGE FROM COOLANTS AND FLUIDS

We guarantee that every single unit individually tested through strict control procedure. Each unit is issued a test certificate for quality and function.

- ☑ PERMANENT RARE EARTH MAGNET WITH SUPER MAGNETIC FORCE
- ☑ SAVE POWER DUE TO LOW INERTIA
- **☑** EXTENDS COOLANT LIFE
- **☑** 415V/240V 50/60HZ
- ☑ APPLICABLE FOR VARIOUS WATER SOLUBLE CUTTING & GRINDING FLUIDS

#### **FEATURES:**

- Permanent rare earth magnet with super magnetic force.
- Excellent chip discharge without magnetic force at the port.
- All SS tube drum.
- Unique easy scrape design.
- Squeeze roller with a positive drive.

#### **BENEFITS:**

- Extends coolant life.
- Extends grinding wheel/tool life.
- Improves surface finish.

STAINLESS STEEL STRIPS FOR FLOW ADJUSTMENT

MAGNETIC FIELD: ORIGINAL MAGNET ARRANGEMENT BASED ON ANALYTICAL TECHNOLOGY